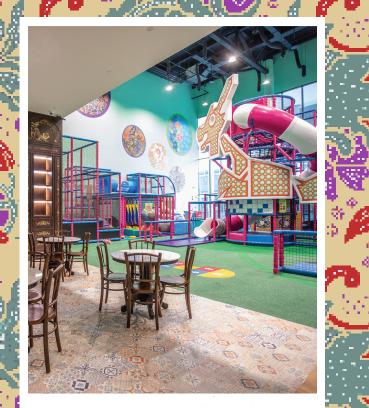

T-Play at HomeTeamNS Khatib is the first indoor playground in Singapore with a local cultural theme.

Partnering with The Intan, Singapore's award winning Peranakan Home Museum, the kids indoor playground infuses the unique Peranakan cultural theme to create a Peranakan adventureland. Filled with vibrant colours & elements of rich heritage, T-Play provides a fun & educational experience for all our little friends and their families.