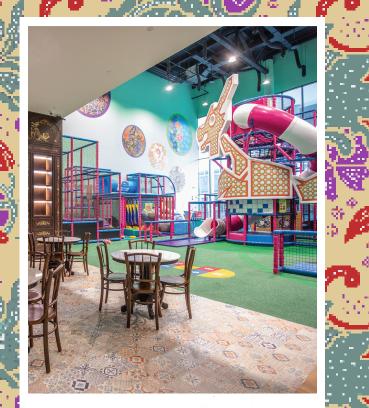

**T-Play at HomeTeamNS Khatib is the first indoor** playground in Singapore with a local cultural theme.

Partnering with The Intan, Singapore's award winning Peranakan Home Museum, the kids indoor playground infuses the unique Peranakan cultural theme to create a Peranakan adventureland. Filled with vibrant colours & elements of rich heritage, T-Play provides a fun & educational experience for all our little friends and their families.