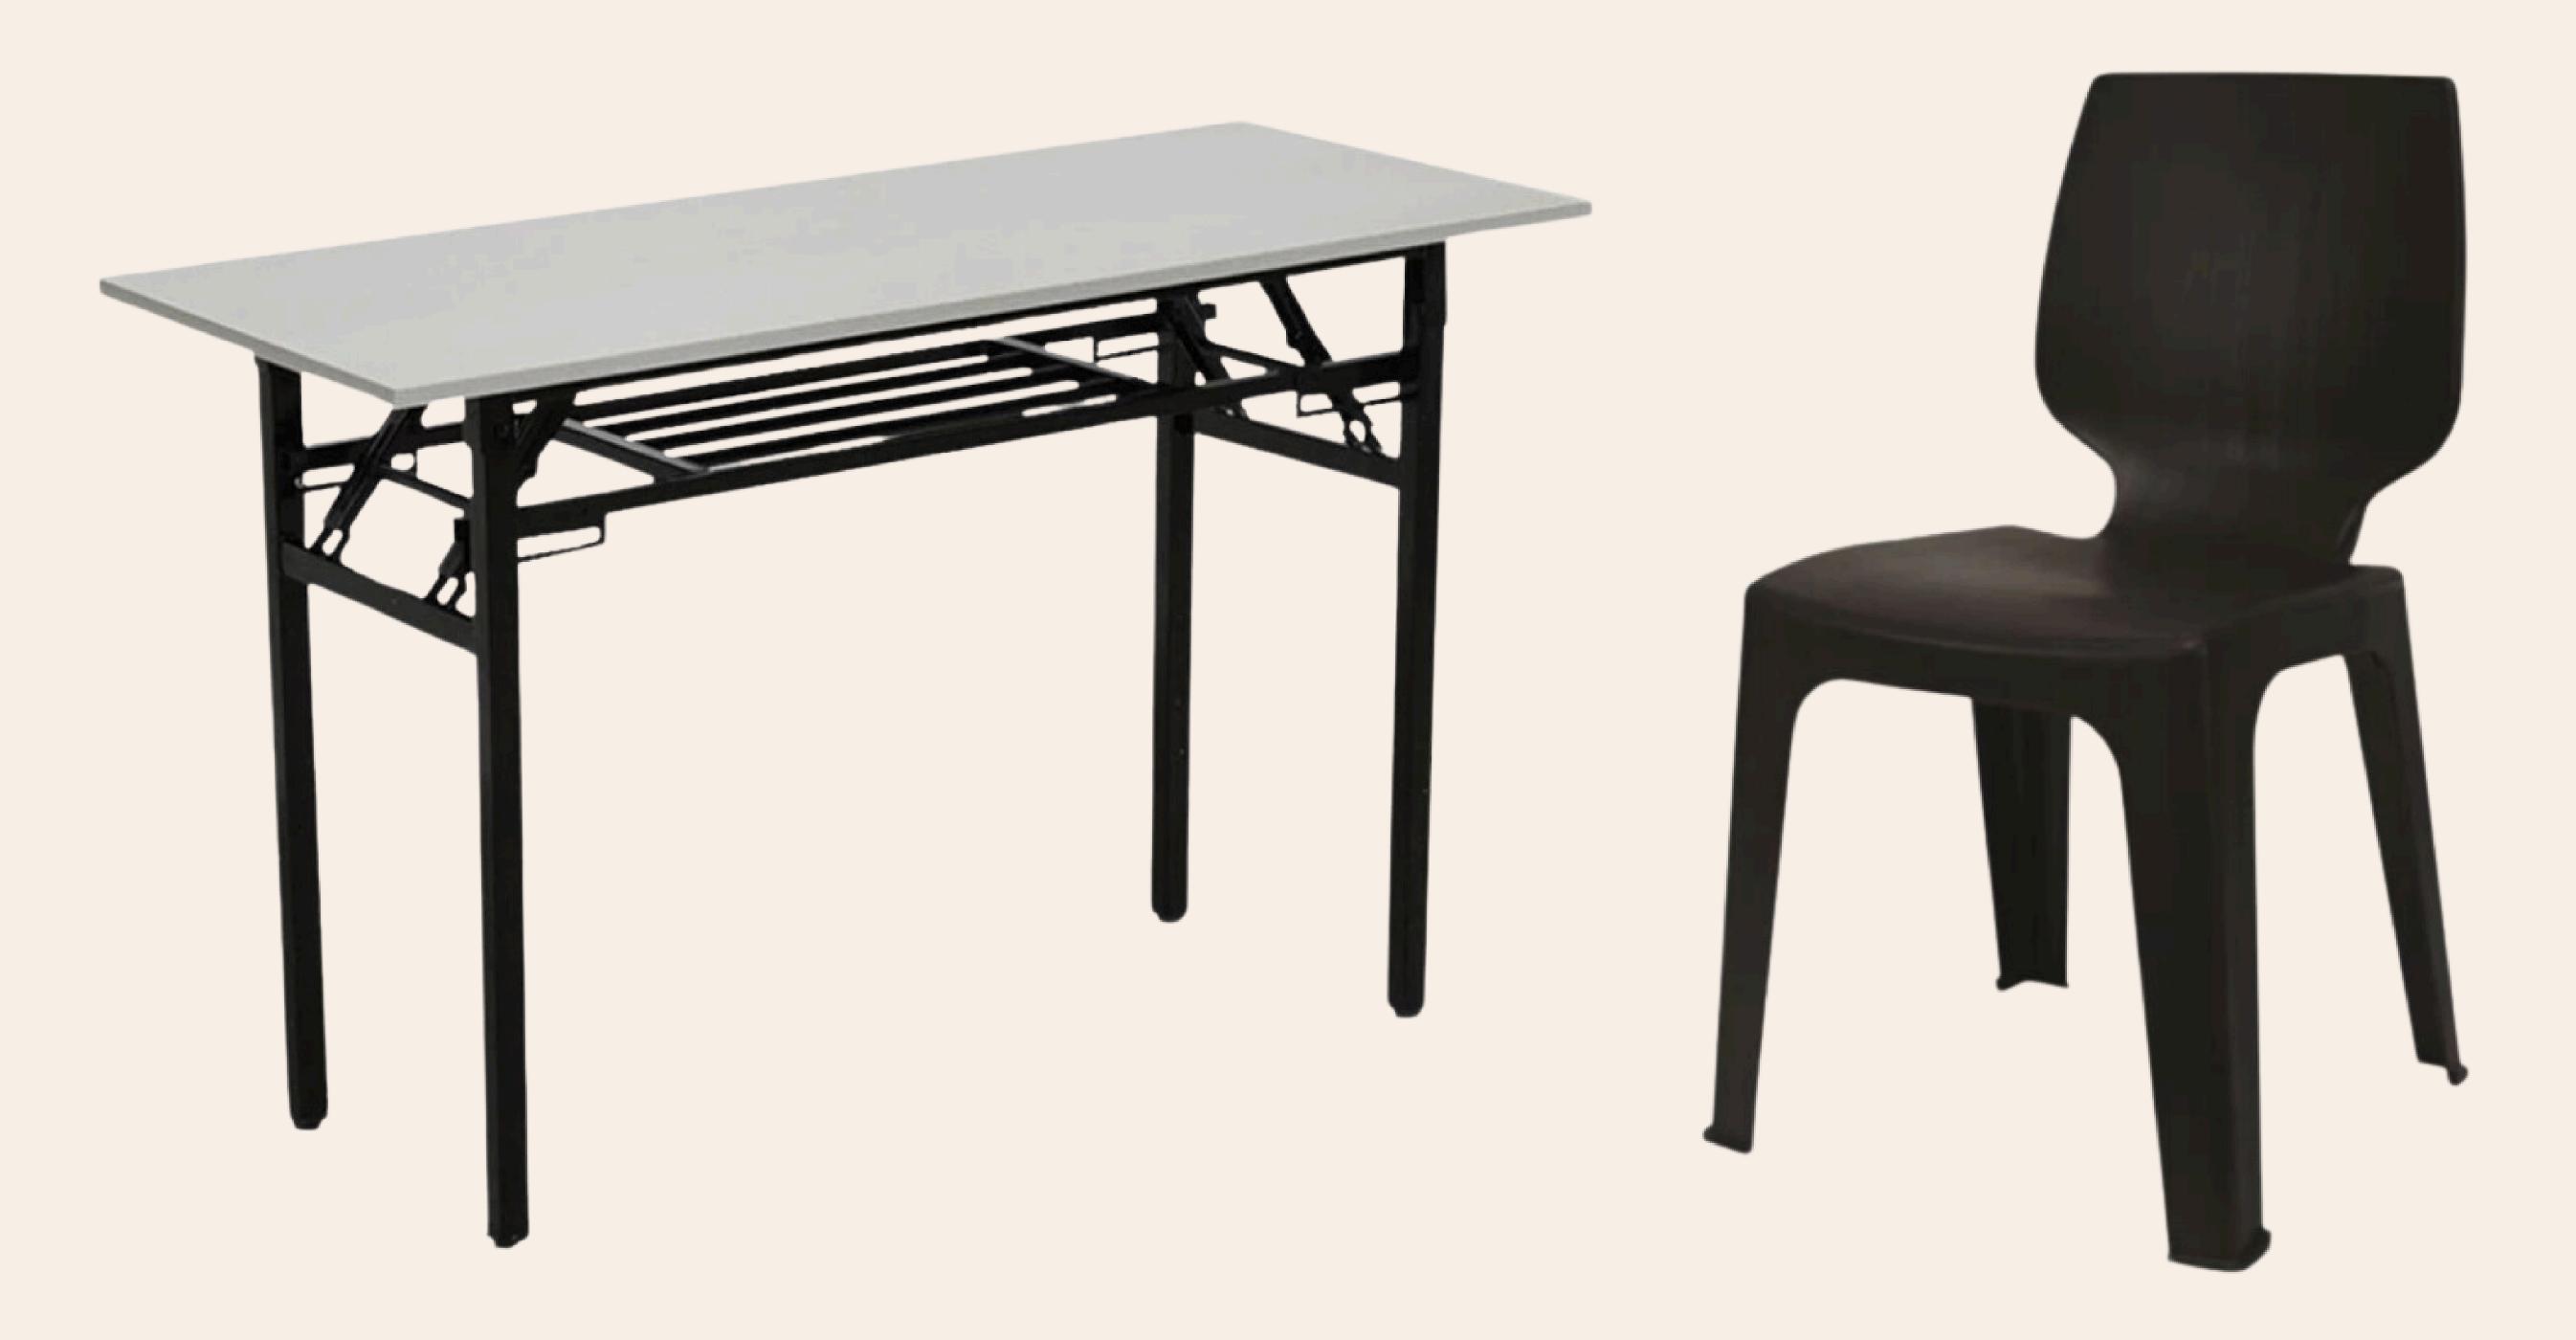

# Furniture Rentals

Rentals only from **9am - 6pm**Prices stated are before GST and subjected to availability

Baby Cot 1pc
(Doesn't comes with mattress)
FOC

Baby Chair 1pc FOC

Pillows set \$18 per night

GS Table 1pc \$5.35 per night

Plastic Chair 1pc \$1.10 per night