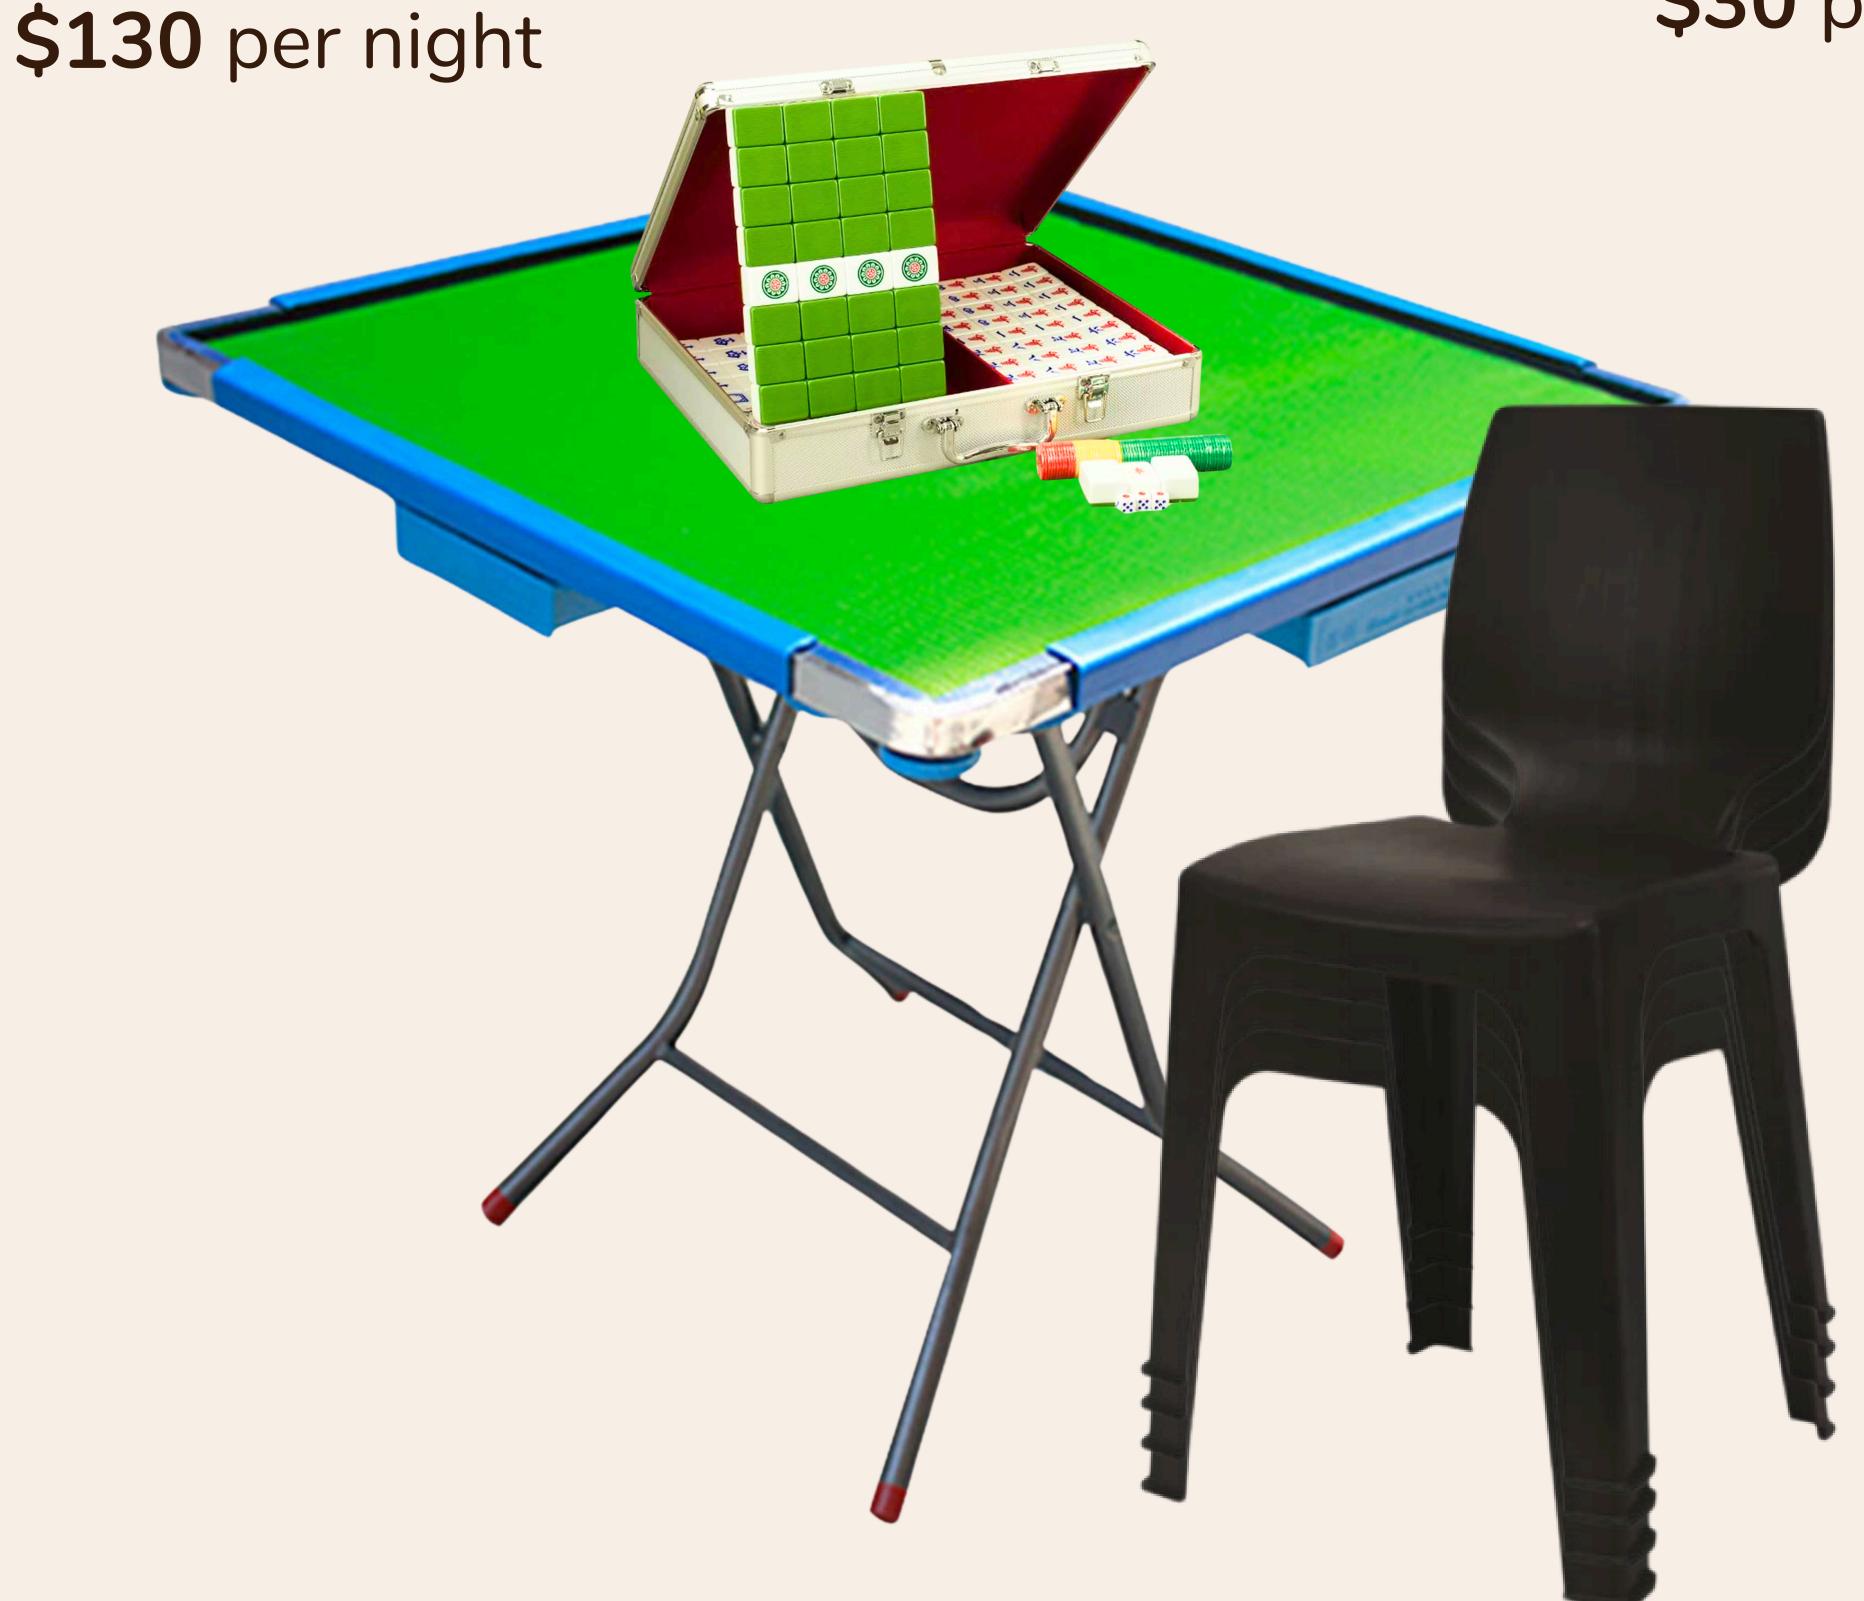

## Product Rentals

Rentals only from **9am - 6pm**Prices stated are before GST and subjected to availability

(Includes gas canister)

Ice Cooler Box (45L) \$30 per night

Mahjong Set

(Includes 1 Mahjong Table, 4 Plastic Chairs, Mahjong Tiles)
\$28 per night