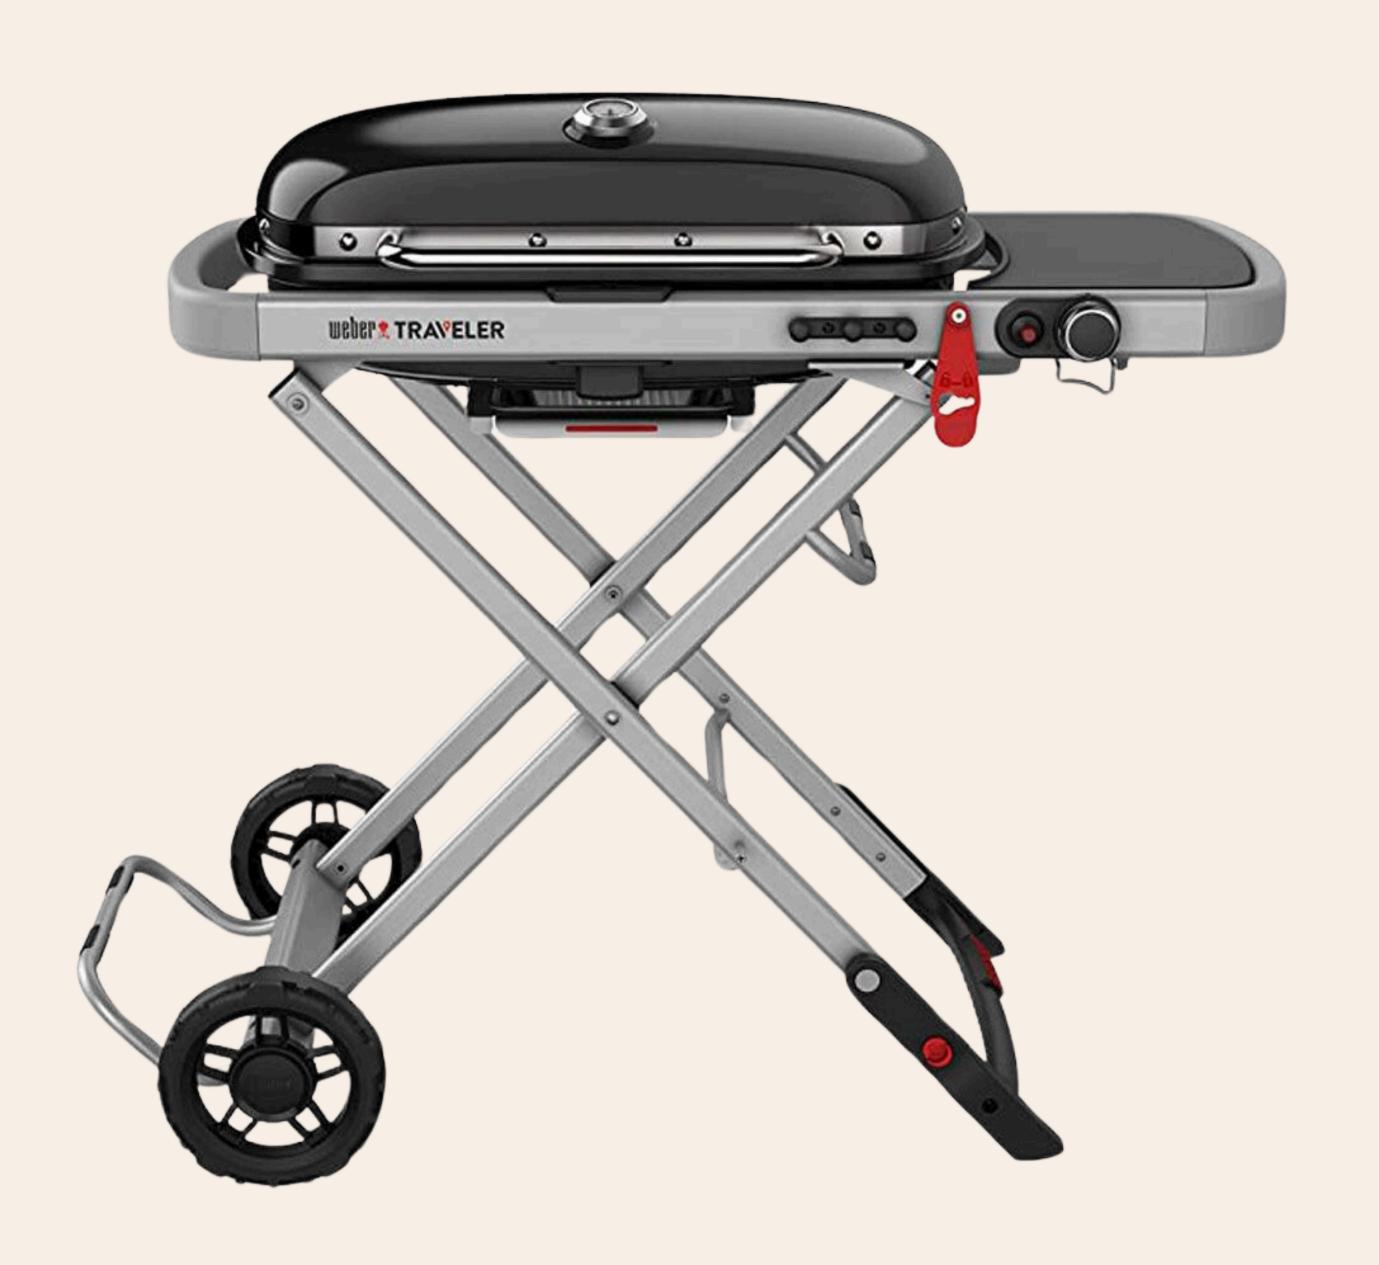

## Product Rentals

Rentals only from **9am - 6pm**Prices stated are before GST and subjected to availability

(Includes gas canister)

Ice Cooler Box (45L) \$30 per night

Mahjong Set

(Includes 1 Mahjong Table, 4 Plastic Chairs, Mahjong Tiles)
\$28 per night