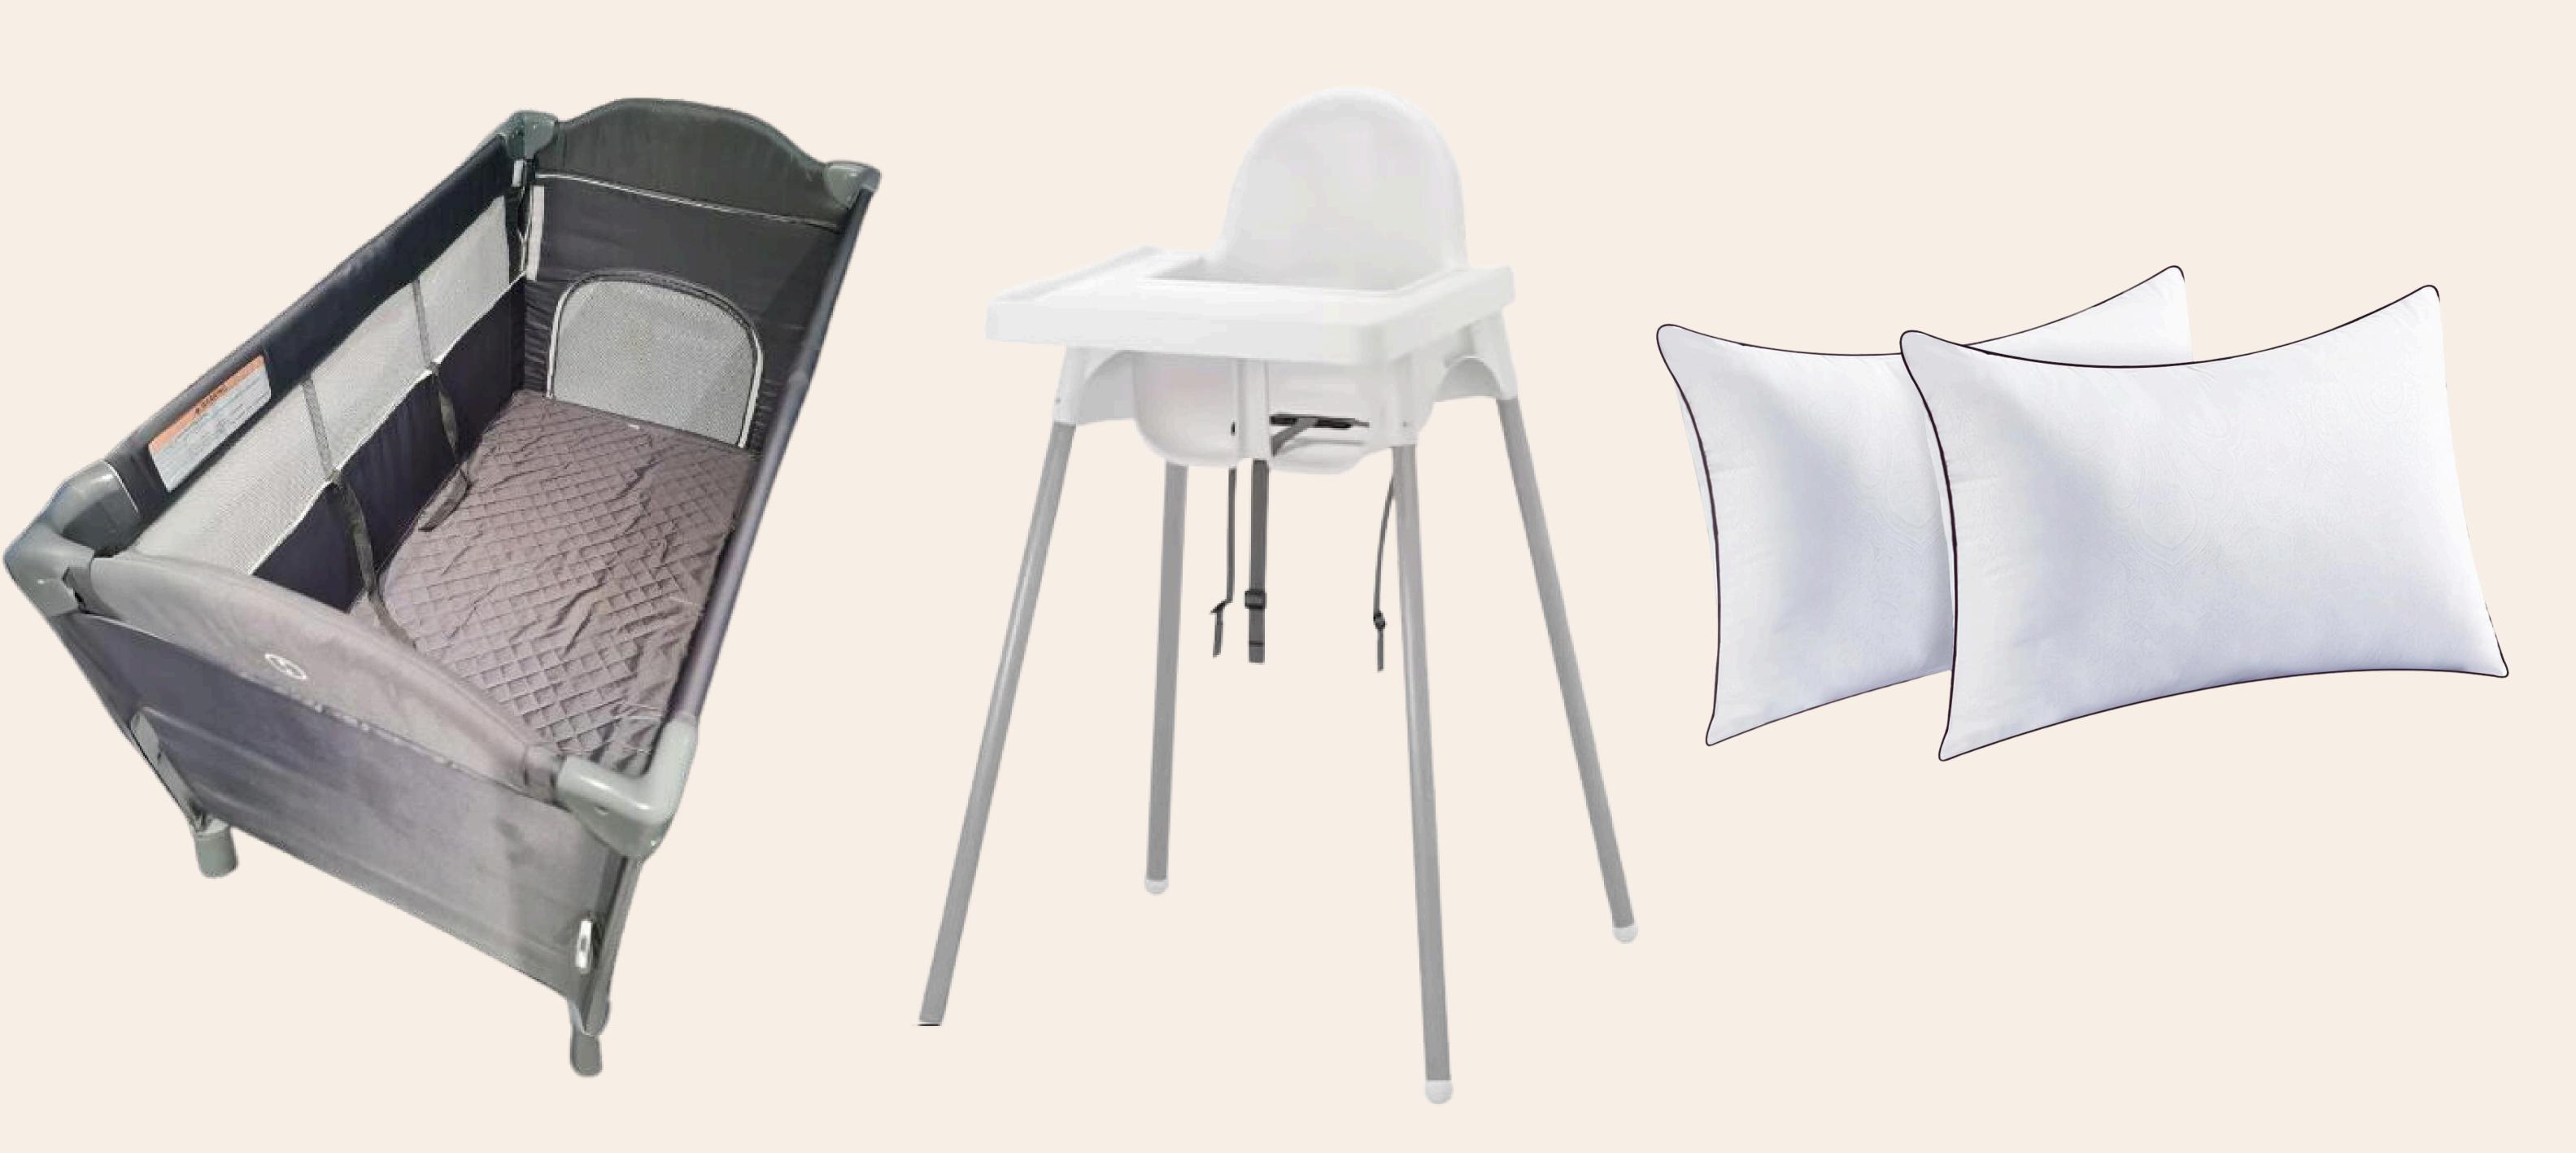

# Furniture Rentals

Rentals only from **9am - 6pm**Prices stated are before GST and subjected to availability

Baby Cot 1pc
(Doesn't comes with mattress)
FOC

Baby Chair 1pc FOC

Pillows set \$18 per night

GS Table 1pc \$5.35 per night