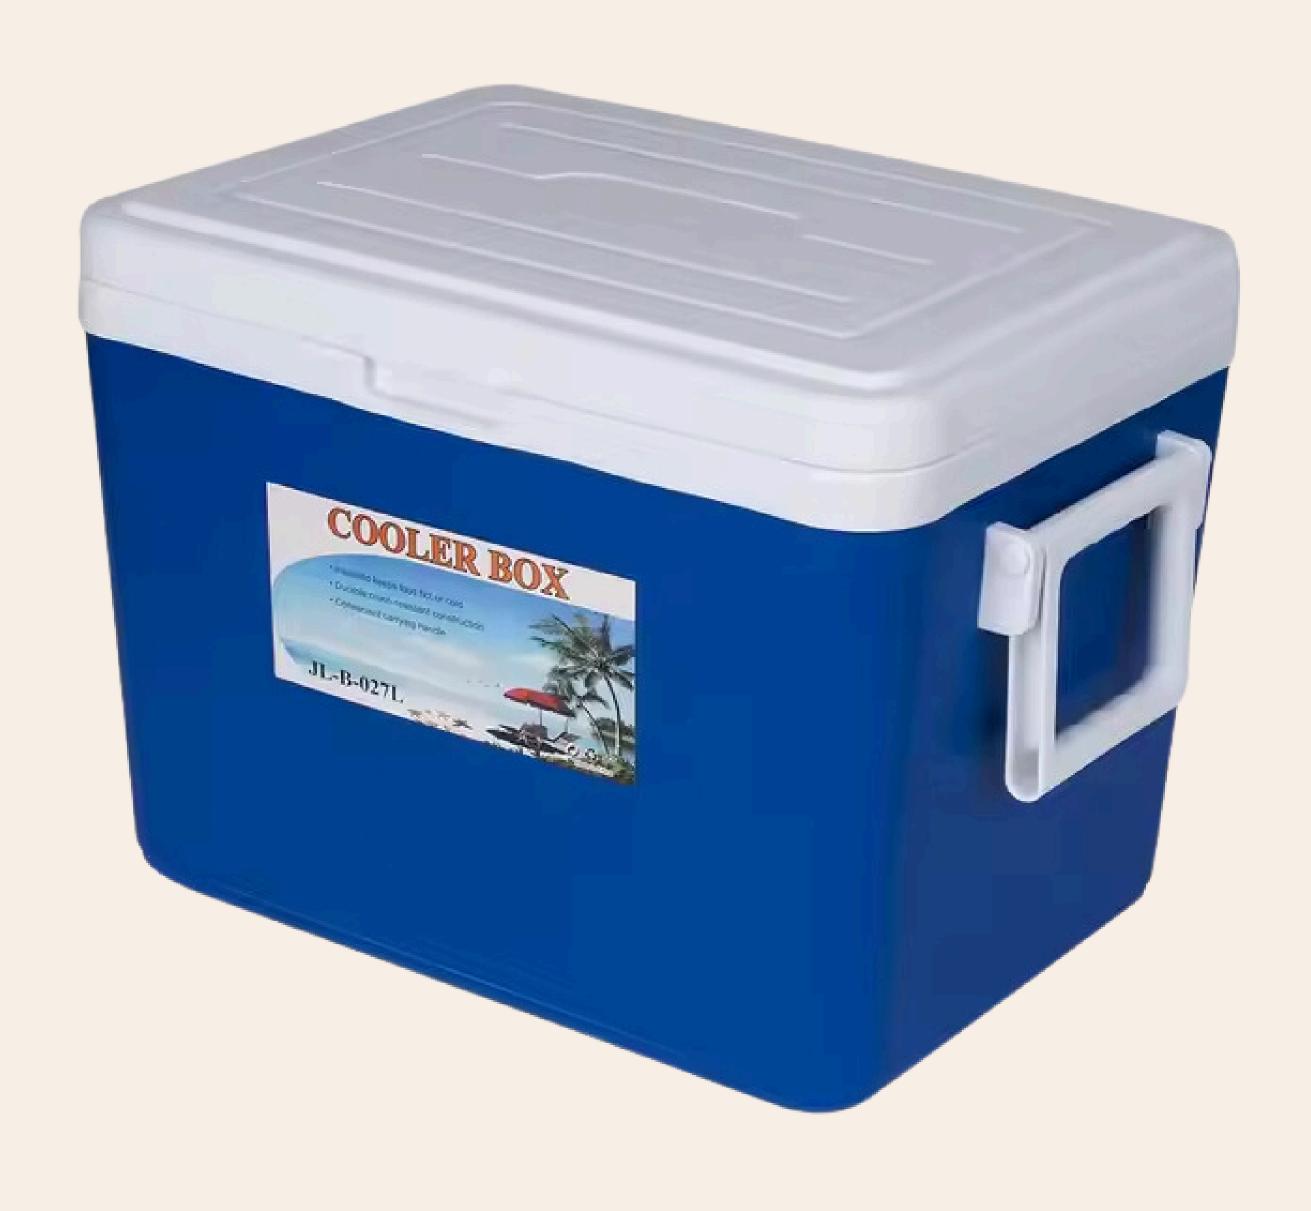

## Product Rentals

Rentals only from **9am - 6pm**Prices stated are before GST and subjected to availability

(Includes gas canister)

Ice Cooler Box (45L) \$30 per night

Mahjong Set

(Includes 1 Mahjong Table, 4 Plastic Chairs, Mahjong Tiles)
\$28 per night