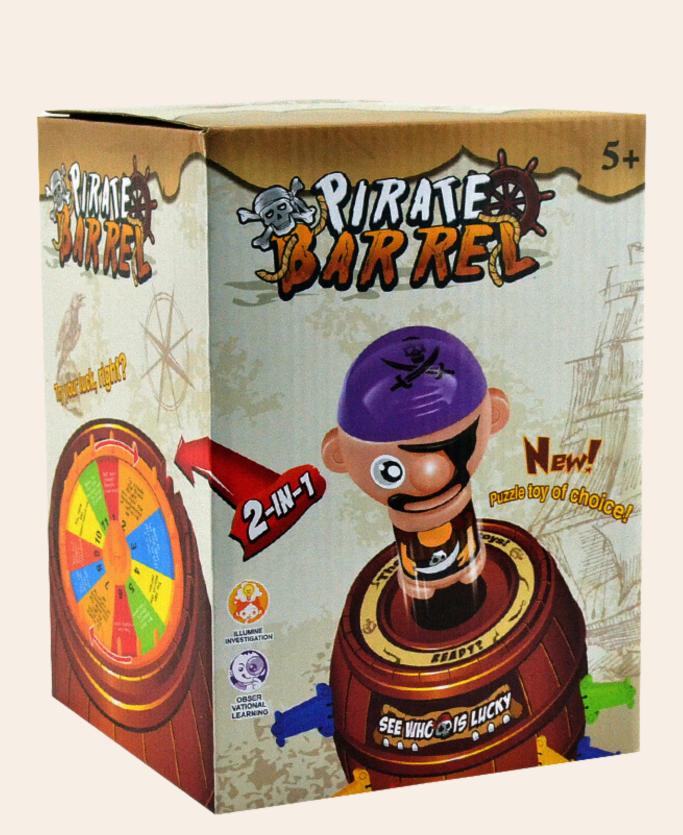

PARTYGAME CO AGEST. TO PROVIDE CALL THROW THR

Throw Throw Avocado

Twerk Pong!

**UNO Stacko** 

Pirate Barrel

Guest is require to return the item back to the counter upon check out.