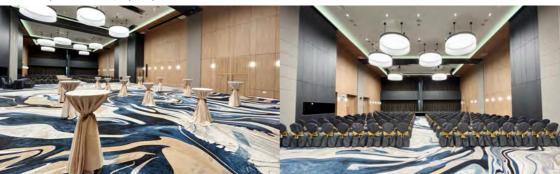

## **Ballrooms**

Spanning over an area of 5,000 sqft, the pillar-free grand ballroom can accommodate **up to 380 guests comfortably in a banquet setting,** making it one of the best choices for large scale events.

Experience events on a whole new level with us!

| Space                | Floor Area | Capacity* |
|----------------------|------------|-----------|
| Water Haven Ballroom | 314 sqm    | 160       |
| Waterfront Ballroom  | 327 sqm    | 180       |
| Grand Ballroom       | 647 sqm    | 380       |
| Bedok North Foyer    | 150 sqm    | 60        |
| Reservoir Foyer      | 111 sqm    | 50        |

#### **IDEAL FOR:**

Dinner & Dance

Award

Town HallMeeting

Wedding Reception & Solemnization