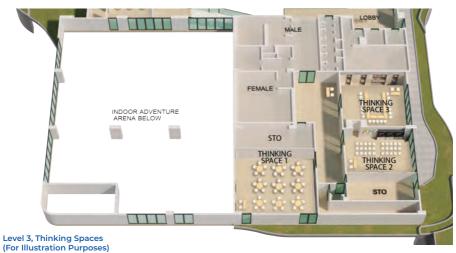

- 5pm Peak: Mon - Thur (5pm - 10pm) **Thinking Spaces** 



Charm your guests with an unforgettable event at our highly versatile and sleek event spaces. Brightly lit with modern furnishing, it boasts a warm and cosy ambience, making it a conducive environment for event hosting.

Our event zones are designed for **flexible configuration** to suit your preference.

| Space              | Floor Area | Capacity* |
|--------------------|------------|-----------|
| Thinking Space 1   | 89 sqm     | 50        |
| Thinking Space 2   | 55 sqm     | 20        |
| Thinking Space 3   | 73 sqm     | 30        |
| Thinking Space 2+3 | 128 sqm    | 60        |

<sup>\*</sup>subject to event configuration

#### **IDEAL FOR:**









Workshop

Conference

Team Building Birthday Celebration Floorplan







### **Thinking Spaces Proposed Price List**

| Event                 | Size       | Duration            | Mem        | nbers      | Affi       | liate      | Corporate  | e / Guests |
|-----------------------|------------|---------------------|------------|------------|------------|------------|------------|------------|
| Space                 |            |                     | Off-Peak   | Peak       | Off-Peak   | Peak       | Off-Peak   | Peak       |
| Thinking              | 89         | 4 Hours             | \$525.00   | \$605.00   | \$630.00   | \$725.00   | \$727.50   | \$835.00   |
| Space 1               | sqm        | 8 Hours             | \$1,050.00 | \$1,210.00 | \$1,260.00 | \$1,450.00 | \$1,455.00 | \$1,670.00 |
|                       |            | 1 Hour<br>Extensi