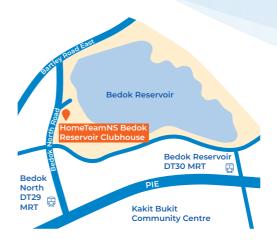

### **Locate Us**

900 BEDOK NORTH ROAD S479994

BY CAR / TAXI / GRAB

Parking is available at prevailing fees. Key in 'HomeTeamNS Bedok Reservoir' into the GPS.

BY MRT

Nearest **Bedok North MRT (DT29).** Exit via **Exit A.** 

BY BUS

Buses available are **bus 8, 15, 23, 58, 518.** 