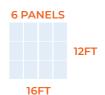

# **Rental Items**

ITEMS:

Baby Chair (W) 0.5m x (H) 0.8m

Cocktail Table (W) 0.6m x (H) 1m

(W) 0.45m x (L) 1.5m x (H) 0.75m

Lazy Susan (W) 0.9m

Rostrum (W) 0.6m x (H) 1.6m

Stage (L) 2.4m x (W) 1.2m x (H) 0.61m