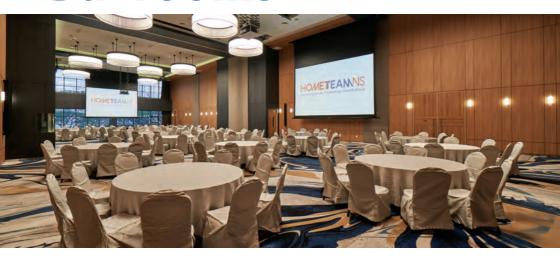

## **Ballrooms**

Spanning over an area of 5,000 sqft, the pillar-free grand ballroom can accommodate **up to 380 guests comfortably in a banquet setting,** making it one of the best choices for large scale events.

Experience events on a whole new level with us!

| Space                | Floor Area | Capacity* |
|----------------------|------------|-----------|
| Water Haven Ballroom | 314 sqm    | 160       |
| Waterfront Ballroom  | 327 sqm    | 180       |
| Grand Ballroom       | 647 sqm    | 380       |
| Bedok North Foyer    | 150 sqm    | 60        |
| Reservoir Foyer      | 111 sqm    | 50        |