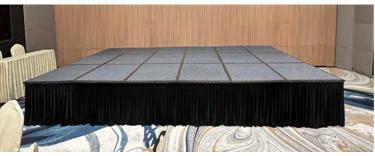

# **Rental Items**

ITEMS:

Baby Chair (W) 0.5m x (H) 0.8m

Cocktail Table (W) 0.6m x (H) 1m

(W) 0.45m x (L) 1.5m x (H) 0.75m

Lazy Susan (W) 0.9m

Rostrum (W) 0.6m x (H) 1.6m

Stage (L) 2.4m x (W) 1.2m x (H) 0.61m