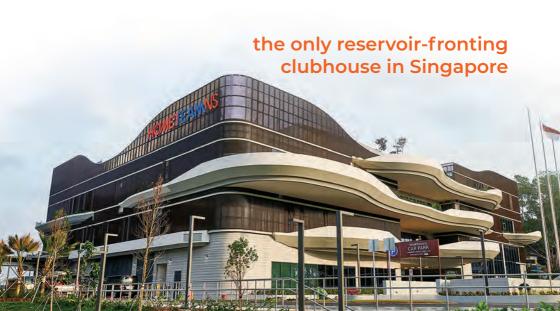

## HOMETEANNS BEDOK RESERVOIR

# HomeTeamNS Bedok Reservoir

is the only reservoir-fronting clubhouse in Singapore, surrounded by lush greenery.

With exciting facilities for you to enjoy together with your family and friends such as Singapore's first and largest Indoor Water Adventure Centre, Aqua Adventure, Conceptual Mancaves and Waterfront East Villas.