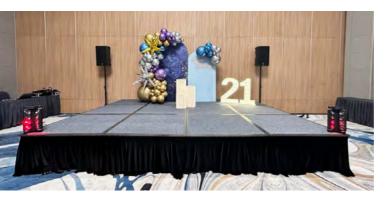

# **Rental Items**

ITEMS:

Baby Chair (W) 0.5m x (H) 0.8m

Cocktail Table (W) 0.6m x (H) 1m

(W) 0.45m x (L) 1.5m x (H) 0.75m

Lazy Susan (W) 0.9m

Rostrum (W) 0.6m x (H) 1.6m

Stage (L) 2.4m x (W) 1.2m x (H) 0.61m