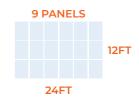

# **Rental Items**

ITEMS:

Baby Chair (W) 0.5m x (H) 0.8m

Cocktail Table (W) 0.6m x (H) 1m

(W) 0.45m x (L) 1.5m x (H) 0.75m

Lazy Susan (W) 0.9m

Rostrum (W) 0.6m x (H) 1.6m

Stage (L) 2.4m x (W) 1.2m x (H) 0.61m