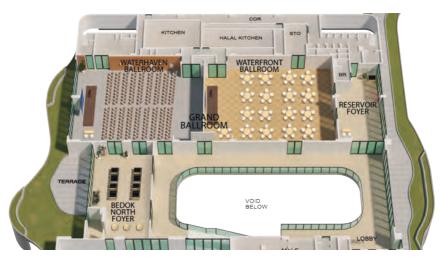

# **Floorplan**

Level 3, Ballrooms (For Illustration Purposes)

## **Ballrooms**

Spanning over an area of 5,000 sqft, the pillar-free grand ballroom can accommodate **up to 380 guests comfortably in a banquet setting,** making it one of the best choices for large scale events.

Experience events on a whole new level with us!

| Space                | Floor Area | Capacity* |
|----------------------|------------|-----------|
| Water Haven Ballroom | 314 sqm    | 160       |
| Waterfront Ballroom  | 327 sqm    | 180       |
| Grand Ballroom       | 647 sqm    | 380       |
| Bedok North Foyer    | 150 sqm    | 60        |
| Reservoir Foyer      | 111 sqm    | 50        |