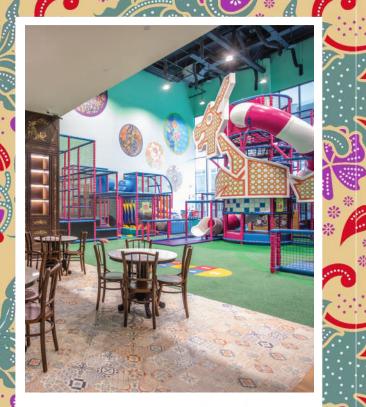

T-Play at HomeTeamNS Khatib is the first indoor playground in Singapore with a local cultural theme.

Partnering with The Intan, Singapore's award winning Peranakan Home Museum, the kids indoor playground infuses the unique Peranakan cultural theme to create a Peranakan adventureland. Filled with vibrant colours & elements of rich heritage, T-Play provides a fun & educational experience for all our little friends and their families.